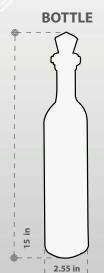

#### **LOGISTICS**

**NET CONTENT PER BOTTLE:** 750 ml. 6 bottles per case

**BOTTLE DIMENSIONS:** Height: 15 in Width: 2.55 in Weight: 2.86 lbs

CASE MEASUREMENTS: Height: 15 in Width: 6 in Length: 9.5 in Weight: 18 lbs **Quantity: 6 pieces** 