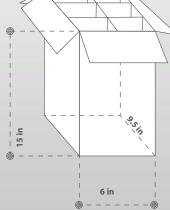

#### **LOGISTICS**

**NET CONTENT PER BOTTLE:** 750 ml. 6 bottles per case

**BOTTLE DIMENSIONS:** Height: 15 in Width: 2.55 in Weight: 2.86 lbs

CASE MEASUREMENTS: Height: 15 in Width: 6 in Length: 9.5 in Weight: 18 lbs **Quantity: 6 pieces** 